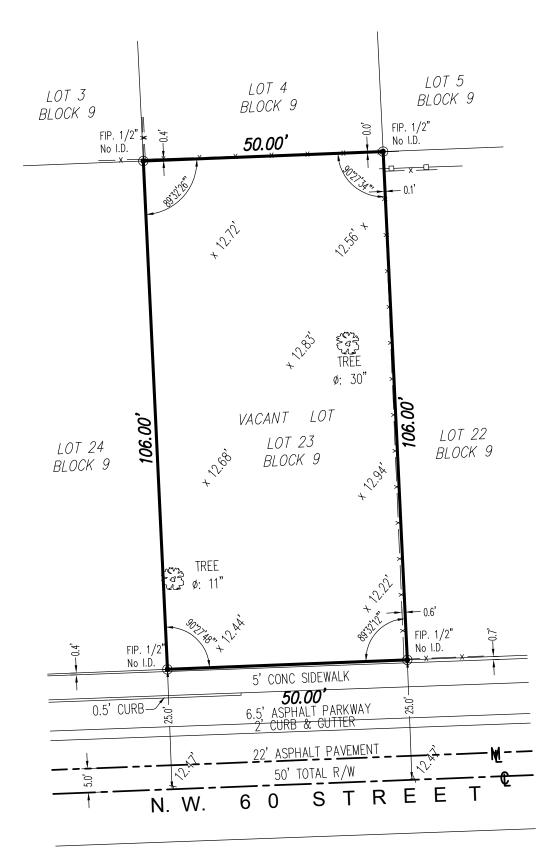

## BOUNDARY SURVEY

GENERAL NOTES:

PROPERTY ADDRESS: 1465 N.W. GOth STREET, MIAMI, FLORIDA, 3314

| A/C         | = DENOTES AIR CONDITIONING UNIT                         |                                                                                                                                                                                                                                                                                                                                                             |                   |                         |                            | 1465 N.W. 60th STREET, MIAMI, FLORIDA, 33142                                               |            |                                                                           |                                                                                               |             |  |
|-------------|---------------------------------------------------------|-------------------------------------------------------------------------------------------------------------------------------------------------------------------------------------------------------------------------------------------------------------------------------------------------------------------------------------------------------------|-------------------|-------------------------|----------------------------|--------------------------------------------------------------------------------------------|------------|---------------------------------------------------------------------------|-----------------------------------------------------------------------------------------------|-------------|--|
| B.C.        | =DENOTES AIR CONDITIONING UNIT<br>=DENOTES BLOCK CORNER | LEGAL DESCRIPTION PROVIDED BY OTHERS.                                                                                                                                                                                                                                                                                                                       |                   |                         |                            |                                                                                            |            |                                                                           |                                                                                               |             |  |
| B.M.        | = DENOTES BENCH MARK                                    | EXAMINATION OF THE A                                                                                                                                                                                                                                                                                                                                        | TITLE WILL HAVE   |                         |                            |                                                                                            |            |                                                                           |                                                                                               |             |  |
|             | =DENOTES BLINCH MARK<br>=DENOTES CONCRETE BLOCK STUCCO  | TO BE MADE TO DETERMINE RECORDED INSTRUMENTS, IF ANY,                                                                                                                                                                                                                                                                                                       |                   |                         |                            |                                                                                            |            |                                                                           |                                                                                               |             |  |
| C.B.S.      |                                                         | AFFECT THIS PROPERTY.                                                                                                                                                                                                                                                                                                                                       |                   |                         |                            | LEGAL DESCRIPTION:                                                                         |            |                                                                           |                                                                                               |             |  |
| Ø           | =DENOTES DIAMETER                                       | THE LANDS SHOWN HEREON WERE NOT ABSTRACTED FOR                                                                                                                                                                                                                                                                                                              |                   |                         |                            | LOT 23. BLOCK 9. OF " ORANGE HEIGHTS " ACCORDING TO THE                                    |            |                                                                           |                                                                                               |             |  |
| V.G.        | =DENOTES VALLEY GUTTER                                  | EASEMENT OR OTHER RECORDED                                                                                                                                                                                                                                                                                                                                  |                   |                         |                            | PLAT THEREOF, AS RECORDED IN PLAT BOOK 14 AT PAGE 62, OF                                   |            |                                                                           |                                                                                               |             |  |
| Ę           | =DENOTES CENTERLINE                                     | ENCUMBERANCES NOT SHOWN ON THE PLAT.                                                                                                                                                                                                                                                                                                                        |                   |                         |                            | THE PUBLIC RECORDS OF MIAMI-DAE COUNTY, FLORIDA.                                           |            |                                                                           |                                                                                               |             |  |
| N2          | =DENOTES MONUMENT LINE                                  | UNDERGROUND PORTIONS OF FOOTING, FOUNDATIONS OR OTHER<br>IMPROVEMENTS WERE NOT LOCATED.                                                                                                                                                                                                                                                                     |                   |                         |                            | THE FUBLIC RECORDS OF MIRWI-DADE COUNTY, FORDA.                                            |            |                                                                           |                                                                                               |             |  |
| F.F.E.      | =DENOTES FINISH FLOOR ELEVATION                         | IMPROVEMENTS WERE NOT LOCATED.<br>ONLY VISIBLE AND ABOVE GROUND ENCROACHMENTS LOCATED.                                                                                                                                                                                                                                                                      |                   |                         |                            |                                                                                            |            |                                                                           |                                                                                               |             |  |
| E.M.        | =DENOTES ELECTRIC METER                                 | WALL TIES ARE THE FAC                                                                                                                                                                                                                                                                                                                                       | NOACHIVILINI J LC | CAILD.                  |                            |                                                                                            |            |                                                                           |                                                                                               |             |  |
| D.H.        | =DENOTES DRILL HOLE                                     | VALE THE ARE OF THE WALL.                                                                                                                                                                                                                                                                                                                                   |                   |                         |                            |                                                                                            |            |                                                                           |                                                                                               |             |  |
| (M)         | =DENOTES MEASURE                                        | BEARINGS REFERENCED                                                                                                                                                                                                                                                                                                                                         | AS B.R.           |                         |                            |                                                                                            |            |                                                                           |                                                                                               |             |  |
| (R)         | =DENOTES RECORD                                         | BOUNDARY SURVEY MEANS A DRAWING AND/OR GRAPHIC<br>REPRESENTATION OF THE SURVEY WORK PERFORMED IN<br>THE FIELD, COULD BE DRAWN AT A SHOWN SCALE AND/OR NOT                                                                                                                                                                                                   |                   |                         |                            | - CITY OF MIAMI                                                                            | _          |                                                                           | ALL BEARINGS AND DISTANCES SHOWN<br>HEREON ARE RECORD AND MEASURED<br>UNLESS OTHERWISE NOTED. |             |  |
| R/W         | =DENOTES RIGHT-OF-WAY                                   |                                                                                                                                                                                                                                                                                                                                                             |                   |                         |                            |                                                                                            |            |                                                                           |                                                                                               |             |  |
| U.E.        | =DENOTES UTILITY EASEMENT                               |                                                                                                                                                                                                                                                                                                                                                             |                   |                         |                            |                                                                                            |            |                                                                           |                                                                                               |             |  |
| P.B.        | =DENOTES PLAT BOOK                                      | TO SCALE.                                                                                                                                                                                                                                                                                                                                                   |                   |                         |                            |                                                                                            |            |                                                                           |                                                                                               |             |  |
| PG.         | =DENOTES PAGE                                           | NO IDENTIFICATION FOUND ON PROPERTY CORNERS UNLESS NOTED.                                                                                                                                                                                                                                                                                                   |                   |                         |                            | FIELD DATE                                                                                 |            |                                                                           | COMMUNITY:                                                                                    | DANEL       |  |
| P.C.P.      | =DENOTES PERMANENT CONTROL POINT                        | NOT VALID UNLESS SEALED WITH THE SIGNINGS SURVEYORS EN<br>DIMENSIONS SHOWN ARE PLAT AND MEASURED UNLESS OTHER<br>ELEVATIONS IF SHOWN ARE BASED UPON N.G.V.D. 1929 UNLES<br>NOTED.<br>THIS IS A BOUNDARY SURVEY UNLESS OTHERWISE NOTED.<br>THIS BOUNDARY SURVEY HAS BEEN PREPARED FOR THE EXCLU:<br>THE ENTITIES NAME HEREON. THE CERTIFICATIONS DO NOT EXTI |                   |                         |                            | WISE SHOWN. OF SURVEY                                                                      | 05-29-2024 | FLOOD ZONE:                                                               | COMMUNITY                                                                                     | PANEL:      |  |
|             | =DENOTES LIGHT POLE                                     |                                                                                                                                                                                                                                                                                                                                                             |                   |                         |                            |                                                                                            |            |                                                                           |                                                                                               |             |  |
| Å,          | =DENOTES EXISTING ELEVATION                             |                                                                                                                                                                                                                                                                                                                                                             |                   |                         | JNLESS OTHERWISE           |                                                                                            |            | Х                                                                         | 120650                                                                                        | 0303        |  |
| x 0.00'     | =DENOTES EXISTING ELEVATION<br>=DENOTES CATCH BASIN     |                                                                                                                                                                                                                                                                                                                                                             |                   |                         | r                          | BENCH MARK:                                                                                | N-319      |                                                                           |                                                                                               |             |  |
|             | =DENOTES WATER METER                                    |                                                                                                                                                                                                                                                                                                                                                             |                   |                         |                            | DENOTITING                                                                                 |            | ELEVATION:                                                                | DATE OF FIRM:                                                                                 | SUFFIX:     |  |
|             | =DENOTES WATER METER<br>=DENOTES WOOD FENCE             |                                                                                                                                                                                                                                                                                                                                                             |                   |                         | T EXTEND TO ANY            |                                                                                            |            |                                                                           |                                                                                               |             |  |
|             | =DENOTES CHAIN LINK FENCE                               | UNNAMED PARTIES.                                                                                                                                                                                                                                                                                                                                            |                   |                         |                            | ELEVATION:                                                                                 | 11.02      |                                                                           | 09-11-2009                                                                                    | 1           |  |
|             | =DENOTES IRON FENCE                                     |                                                                                                                                                                                                                                                                                                                                                             |                   |                         |                            |                                                                                            |            | NA                                                                        |                                                                                               | L           |  |
|             | - =DENOTES OVERHEAD LINE                                | BOUNDARY SURVEY                                                                                                                                                                                                                                                                                                                                             |                   |                         |                            |                                                                                            |            | MARTINEZ & MA                                                             | RTINEZ ENTERPI                                                                                | RISES, INC. |  |
| 0           | =DENOTES FOUND IRON PIPE (NO ID.)                       |                                                                                                                                                                                                                                                                                                                                                             |                   |                         |                            |                                                                                            |            |                                                                           | LICENSE BUSINESS NO. 7702                                                                     |             |  |
|             | =DENOTES FOUND NAIL AND DISC                            |                                                                                                                                                                                                                                                                                                                                                             | Professiona       | l Surveyors & Mappers / |                            | 6901 SW. 16TH STREET, PEMBROKE PINES, FL 33023                                             |            |                                                                           |                                                                                               |             |  |
|             | =DENOTES WOOD POWER POLE                                | DATE                                                                                                                                                                                                                                                                                                                                                        | DRAWN BY SCALE    |                         |                            |                                                                                            |            | , ,                                                                       |                                                                                               |             |  |
| ပြ          | =DENOTES MANHOLE SANITARY                               |                                                                                                                                                                                                                                                                                                                                                             |                   |                         |                            | <b>N N N</b>                                                                               |            | PH: (786) 277-4851 PLSPSM@GMAIL.COM<br>WEBSITE: MARTINEZ AND MARTINEZ.COM |                                                                                               |             |  |
|             | =DENOTES MANHOLE STORM                                  | 05-31-2024                                                                                                                                                                                                                                                                                                                                                  | I.C.              | 1"=20                   | 77                         |                                                                                            |            | WEBSITE: MART                                                             | INEZ AND MARTINEZ.CU                                                                          | l∾l         |  |
|             |                                                         | 03-31-2024                                                                                                                                                                                                                                                                                                                                                  | 1.0.              | 1 - 20                  | 11                         | 2                                                                                          |            |                                                                           |                                                                                               |             |  |
|             | =DENOTES ASPHALT                                        |                                                                                                                                                                                                                                                                                                                                                             |                   | 1                       | 1 \r                       |                                                                                            |            | <b>/</b>                                                                  |                                                                                               |             |  |
|             |                                                         | REVISION / UPDATE OF SURVEY                                                                                                                                                                                                                                                                                                                                 |                   |                         |                            | ₩ */                                                                                       |            | /                                                                         |                                                                                               |             |  |
|             | =DENOTES BRICK                                          |                                                                                                                                                                                                                                                                                                                                                             |                   |                         | $\setminus$ $\checkmark$ / | GIG                                                                                        |            | 05-31-2024                                                                |                                                                                               |             |  |
|             |                                                         |                                                                                                                                                                                                                                                                                                                                                             |                   |                         |                            | SIGNED FOR THE FIRM<br>PEDRO LUIS MARTINEZ . LS NJ 5443-STATE OF FLORIDA NOT VALID WITHOUT |            |                                                                           |                                                                                               |             |  |
|             | =DENOTES CONCRETE PAD                                   | DATE DESCRIPTION                                                                                                                                                                                                                                                                                                                                            |                   |                         |                            | AN AUTHENTIC ELECTRONIC SIGNATURE AND AUTHENTICATED ELECTRONIC SEAL                        |            |                                                                           |                                                                                               |             |  |
|             |                                                         | N/A N/A                                                                                                                                                                                                                                                                                                                                                     |                   |                         |                            | v                                                                                          |            | AND/OR THIS MAP IS NOT VALID WITHOUT THE SIGNATURE AND                    |                                                                                               |             |  |
| ╽┠┰┸┰┸┰┸┰┸┲ | =DENOTES TILE                                           | N/A                                                                                                                                                                                                                                                                                                                                                         | N,                | /A                      |                            |                                                                                            |            |                                                                           | A LICENSE SURVEYOR AND                                                                        |             |  |
|             |                                                         |                                                                                                                                                                                                                                                                                                                                                             |                   |                         | •                          |                                                                                            | 1          |                                                                           | V                                                                                             |             |  |