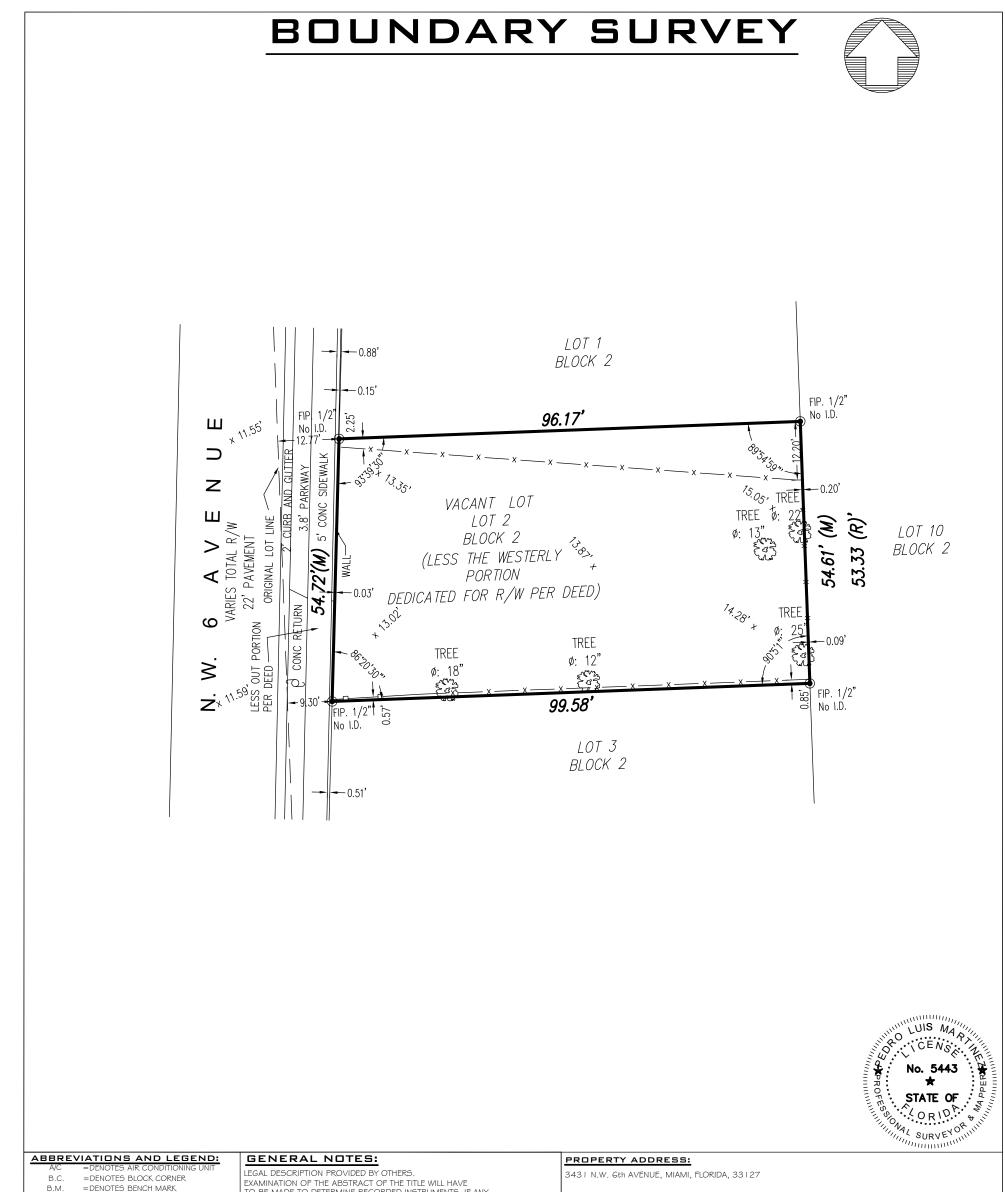

| B.C.<br>B.M.<br>C.B.S.<br>Ø<br>V.G.<br>&<br>M<br>F.1/2"IP<br>NO ID<br>F.F.E. | = DENOTES BLOCK CORNER<br>= DENOTES BENCH MARK<br>= DENOTES CONCRETE BLOCK STUCCO<br>= DENOTES DIAMETER<br>= DENOTES VALLEY GUTTER<br>= DENOTES CENTERLINE<br>= DENOTES FOUND IRON PIPE<br>NOT IDENTIFIED<br>= DENOTES FINISH FLOOR ELEVATION | LEGAL DESCRIPTION PROVIDED BY OTHERS.<br>EXAMINATION OF THE ABSTRACT OF THE TITLE WILL HAVE<br>TO BE MADE TO DETERMINE RECORDED INSTRUMENTS, IF ANY,<br>AFFECT THIS PROPERTY.<br>THE LANDS SHOWN HEREON WERE NOT ABSTRACTED FOR<br>EASEMENT OR OTHER RECORDED<br>ENCUMBERANCES NOT SHOWN ON THE PLAT.<br>UNDERGROUND PORTIONS OF FOOTING, FOUNDATIONS OR OTHER<br>IMPROVEMENTS WERE NOT LOCATED.<br>ONLY VISIBLE AND ABOVE GROUND ENCROACHMENTS LOCATED.<br>WALL TIES ARE THE FACE OF THE WALL. |                                                                                          |                                                             |                  | 3431 N.W. 6th AVENUE, MIAMI, FLORIDA, 33127     LEGAL DESCRIPTION:     LOT 2, LESS THE WESTERLY PORTION LYING IN RIGHT OFD WAY, OF     BLOCK 2, OF " FIRST AMENDED PLAT OF DEVONSHIRE PARK ",     ACCORDING TO THE PLAT THEREOF, AS RECORDED IN PLAT BOOK 5, AT     PAGE 2 I, OF THE PUBLIC RECORDS OF MIAMI-DADE COUNTY, FLORIDA. |                                                                                                                                                                                                |                                                                                               |                          |         |  |
|------------------------------------------------------------------------------|-----------------------------------------------------------------------------------------------------------------------------------------------------------------------------------------------------------------------------------------------|-------------------------------------------------------------------------------------------------------------------------------------------------------------------------------------------------------------------------------------------------------------------------------------------------------------------------------------------------------------------------------------------------------------------------------------------------------------------------------------------------|------------------------------------------------------------------------------------------|-------------------------------------------------------------|------------------|------------------------------------------------------------------------------------------------------------------------------------------------------------------------------------------------------------------------------------------------------------------------------------------------------------------------------------|------------------------------------------------------------------------------------------------------------------------------------------------------------------------------------------------|-----------------------------------------------------------------------------------------------|--------------------------|---------|--|
| E.M.<br>D.H.<br>(M)<br>(R)<br>R/W<br>U.E.                                    | =DENOTES ELECTRIC METER<br>=DENOTES DRILL HOLE<br>=DENOTES MEASURE<br>=DENOTES RECORD<br>=DENOTES RICHT-OF-WAY<br>=DENOTES UTILITY EASEMENT                                                                                                   | FENCE OWNERSHIP NO<br>ALL FENCE LOCATION S<br>BEARINGS REFERENCEL<br>BOUNDARY SURVEY MI<br>REPRESENTATION OF T<br>THE FIELD, COULD BE I<br>TO SCALE.                                                                                                                                                                                                                                                                                                                                            | SHOWN IS THE CE<br>TO LINE NOTED /<br>EANS A DRAWING<br>HE SURVEY WORK<br>DRAWN AT A SHO | AS B.R.<br>AND/OR GRAPHIC<br>PERFORMED IN<br>WN SCALE AND/O | DR NOT           | - CITY OF MIAMI                                                                                                                                                                                                                                                                                                                    | <u></u>                                                                                                                                                                                        | ALL BEARINGS AND DISTANCES SHOWN<br>HEREON ARE RECORD AND MEASURED<br>UNLESS OTHERWISE NOTED. |                          |         |  |
| P.B.<br>PG.                                                                  | =DENOTES PLAT BOOK<br>=DENOTES PAGE                                                                                                                                                                                                           | NO IDENTIFICATION FOUND ON PROPERTY CORNERS UNLESS NOTED.<br>NOT VALID UNLESS SEALED WITH THE SIGNINGS SURVEYORS EMBOSED SEAL.<br>DIMENSIONS SHOWN ARE PLAT AND MEASURED UNLESS OTHERWISE SHOWN.<br>ELEVATIONS IF SHOWN ARE BASED UPON N.G.V.D. 1929 UNLESS OTHERWISE<br>NOTED.                                                                                                                                                                                                                 |                                                                                          |                                                             |                  | FIELD DATE                                                                                                                                                                                                                                                                                                                         | 05-29-2024                                                                                                                                                                                     | FLOOD ZONE:                                                                                   | COMMUNITY:               | PANEL:  |  |
| P.C.P.<br>• <b>O</b><br>• 0.00'                                              | =DENOTES PERMANENT CONTROL POINT<br>=DENOTES LIGHT POLE<br>=DENOTES EXISTING ELEVATION                                                                                                                                                        |                                                                                                                                                                                                                                                                                                                                                                                                                                                                                                 |                                                                                          |                                                             |                  | BENCH MARK:                                                                                                                                                                                                                                                                                                                        | H-430                                                                                                                                                                                          | X                                                                                             | 120650                   | 0312    |  |
| x 0.00'                                                                      | =DENOTES CATCH BASIN<br>=DENOTES WATER METER                                                                                                                                                                                                  | THIS IS A BOUNDARY SURVEY UNLESS OTHERWISE NOTED.<br>THIS BOUNDARY SURVEY HAS BEEN PREPARED FOR THE EXCLU<br>THE ENTITIES NAME HEREON. THE CERTIFICATIONS DO NOT EXT                                                                                                                                                                                                                                                                                                                            |                                                                                          |                                                             | EXCLUSIVE USE OF |                                                                                                                                                                                                                                                                                                                                    |                                                                                                                                                                                                | ELEVATION:                                                                                    | DATE OF FIRM:            | SUFFIX: |  |
| <br>                                                                         | =DENOTES CHAIN LINK FENCE                                                                                                                                                                                                                     | UNNAMED PARTIES.                                                                                                                                                                                                                                                                                                                                                                                                                                                                                |                                                                                          |                                                             | ELEVATION:       | 16.57                                                                                                                                                                                                                                                                                                                              | N/A                                                                                                                                                                                            | 09-11-2009                                                                                    | L                        |         |  |
|                                                                              | EDENOTES IRON FENCE =DENOTES OVERHEAD_LINE =DENOTES FOUND IRON PIPE (NO ID.) =DENOTES FOUND NAIL AND DISC =DENOTES WOOD POWER POLE                                                                                                            | DATE                                                                                                                                                                                                                                                                                                                                                                                                                                                                                            | DRAWN BY                                                                                 | SCALE                                                       | PROFESSIONA      |                                                                                                                                                                                                                                                                                                                                    | MARTINEZ & MARTINEZ ENTERPRISES, L<br>LICENSE BUSINESS NO. 7702<br>6901 SW. 16TH STREET, PEMBROKE PINES, FL 33023<br>PH: (786) 277-4851 PLSPSm@GMAIL.COM<br>WEBSITE: MARTINEZ AND MARTINEZ.COM |                                                                                               |                          |         |  |
| O                                                                            | =DENOTES MANHOLE<br>=DENOTES TREE                                                                                                                                                                                                             | 06-04-2024                                                                                                                                                                                                                                                                                                                                                                                                                                                                                      | I.C.                                                                                     | "=20'                                                       | A ARTIME         |                                                                                                                                                                                                                                                                                                                                    |                                                                                                                                                                                                |                                                                                               |                          |         |  |
|                                                                              | =DENOTES BRICK                                                                                                                                                                                                                                | REVISION / UPDATE OF SURVEY                                                                                                                                                                                                                                                                                                                                                                                                                                                                     |                                                                                          |                                                             |                  |                                                                                                                                                                                                                                                                                                                                    | SIGNED                                                                                                                                                                                         |                                                                                               |                          |         |  |
|                                                                              | =DENOTES CONCRETE PAD                                                                                                                                                                                                                         | DATE     DESCRIPTION       N/A     N/A                                                                                                                                                                                                                                                                                                                                                                                                                                                          |                                                                                          |                                                             |                  | PEDRO LUIS MARTINEZ, LS NA 3443-STATE OF FLORIDA NOT VALID WITHOUT<br>AN AUTHENTIC ELECTRONIC S GNATURE AND AUTHENTICATED ELECTRONIC SEAL<br>AND/OR THIS MAP IS NOT VALU                                                                                                                                                           |                                                                                                                                                                                                |                                                                                               |                          |         |  |
|                                                                              | =DENOTES TILE                                                                                                                                                                                                                                 | N/A                                                                                                                                                                                                                                                                                                                                                                                                                                                                                             | N)                                                                                       | /A                                                          |                  |                                                                                                                                                                                                                                                                                                                                    |                                                                                                                                                                                                |                                                                                               | A LICENSE SURVEYOR AND N |         |  |