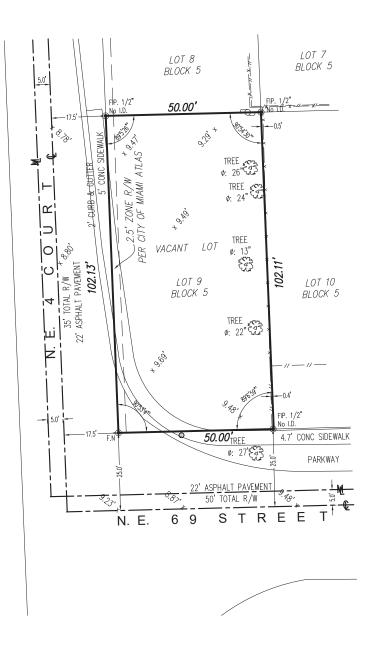

### CERTIFIED TO:

PROPERTY ADDRESS:

LEGAL DESCRIPTION:

411 N.E. G9th STREET, MIAMI, FLORIDA, 33138

LOT 9, BLOCK 5, OF " BAYWOOD " ACCORDING TO THE PLAT THEREOF, AS RECORDED IN PLAT BOOK 5 AT PAGE 85, OF THE PUBLIC RECORDS OF MIAMI-DADE COUNTY, FLORIDA.